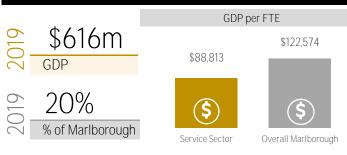

| 52             | 254         | 260   | 6      |
| Clubs                          | 9              | 80          | 72    | -8     |
| Museums                        | 4              | 42          | 42    | 0      |
| Quick Service<br>Restaurants   | 39             | 196         | 206   | 10     |
| Tourism*                       | 601            | 3,346       | 3,204 | -142   |
| Travel                         | 38             | 116         | 117   | 1      |
| Retail and retail supply chain | 702            | 4,050       | 4,200 | 150    |
| Total service sector           | 1,415          | 7,964       | 7,982 | 18     |

\*Tourism includes overlap with the other sectors

■ Overall Marlborough

5% 6%

Asian

■ Service Sector

### **Business Units**



#### Economic contribution



# Demographics

Marlborough service sector

Overall Marlborough

Media Time No Post school qualification Gender Ethnicity

Marlborough Service sector

Marlborough

Data and forecasts supplied by Infometrics. 2020 jobs data is end of March 2020 Updated: Friday, August 7, 2020