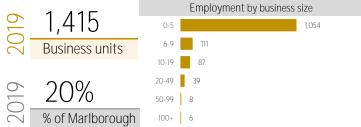

# Businesses and employment

|                                | Business units | Filled jobs |       | Change |
|--------------------------------|----------------|-------------|-------|--------|
|                                | 2019           | 2019        | 2025  | 19-25  |
| Accommodation                  | 186            | 675         | 583   | -92    |
| Aviation                       | 42             | 371         | 381   | 10     |
| Cafés, bars and restaurants    | 158            | 1,110       | 1,023 | -87    |
| Catering                       | 52             | 254         | 260   | 6      |
| Clubs                          | 9              | 80          | 72    | -8     |
| Museums                        | 4              | 42          | 42    | 0      |
| Quick Service<br>Restaurants   | 39             | 196         | 206   | 10     |
| Tourism*                       | 601            | 3,346       | 3,204 | -142   |
| Travel                         | 38             | 116         | 117   | 1      |
| Retail and retail supply chain | 702            | 4,050       | 4,200 | 150    |
| Total service sector           | 1,415          | 7,964       | 7,982 | 18     |

### **Business Units**