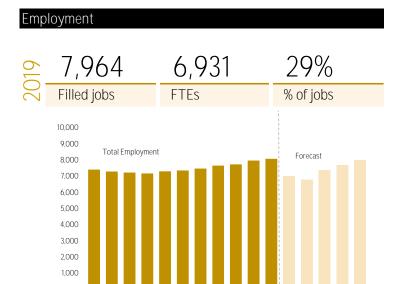

# Marlborough Service Sector

|             | Service sector filled jobs |         |         | % change pa |       |
|-------------|----------------------------|---------|---------|-------------|-------|
|             | 2010                       | 2019    | 2025    | 10-19       | 19-25 |
| Marlborough | 7,400                      | 7,964   | 7,982   | 0.8%        | 0.0%  |
| New Zealand | 631,435                    | 730,648 | 742,625 | 1.6%        | 0.3%  |