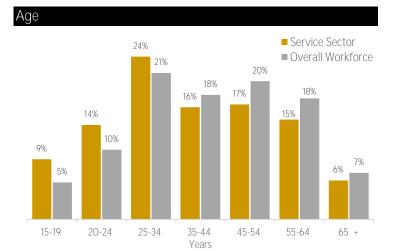

#### Demographics

% Full Time No Post school qualification Gender Ethnicity 86% 83% ■ Overall Otago 69% Otago service sector 42% ■ Service Sector 54% 46% 7% 11% 74% 38% Overall Otago 52% 2% 2% European Māori Pasifika Asian