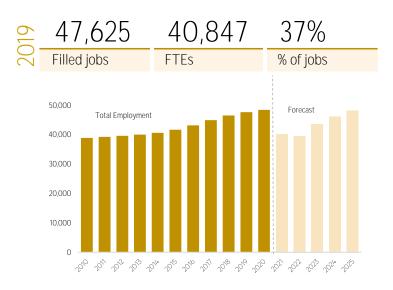

## Employment

|             | Service sector filled jobs |         |         | % change pa |       |
|-------------|----------------------------|---------|---------|-------------|-------|
|             | 2010                       | 2019    | 2025    | 10-19       | 19-25 |
| Otago       | 38,852                     | 47,625  | 48,160  | 2.3%        | 0.2%  |
| New Zealand | 631,435                    | 730,648 | 742,625 | 1.6%        | 0.3%  |