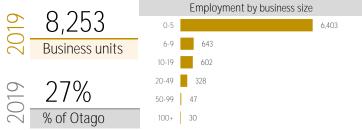

### Businesses and employment

|                                | Business units | Filled jobs |        | Change |
|--------------------------------|----------------|-------------|--------|--------|
|                                | 2019           | 2019        | 2025   | 19-25  |
| Accommodation                  | 858            | 5,773       | 5,077  | -696   |
| Aviation                       | 109            | 841         | 891    | 50     |
| Cafés, bars and restaurants    | 816            | 7,012       | 6,534  | -478   |
| Catering                       | 162            | 905         | 943    | 38     |
| Clubs                          | 36             | 201         | 159    | -42    |
| Museums                        | 35             | 349         | 358    | 9      |
| Quick Service<br>Restaurants   | 228            | 1,266       | 1,336  | 70     |
| Tourism*                       | 4,951          | 29,180      | 29,513 | 333    |
| Travel                         | 217            | 998         | 1,076  | 78     |
| Retail and retail supply chain | 3,447          | 19,214      | 19,632 | 418    |
| Total service sector           | 8,253          | 47,625      | 48,160 | 535    |

#### **Business Units**