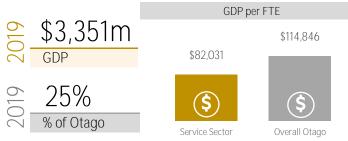

| 6,534  | -478   |
| Catering                       | 162            | 905         | 943    | 38     |
| Clubs                          | 36             | 201         | 159    | -42    |
| Museums                        | 35             | 349         | 358    | 9      |
| Quick Service<br>Restaurants   | 228            | 1,266       | 1,336  | 70     |
| Tourism*                       | 4,951          | 29,180      | 29,513 | 333    |
| Travel                         | 217            | 998         | 1,076  | 78     |
| Retail and retail supply chain | 3,447          | 19,214      | 19,632 | 418    |
| Total service sector           | 8,253          | 47,625      | 48,160 | 535    |

\*Tourism includes overlap with the other sectors

#### **Business Units**



#### Economic contribution



#### Demographics

% Full Time No Post school qualification Gender Ethnicity 86% 83% ■ Overall Otago 69% Otago service sector 42% ■ Service Sector 54% 46% 7% 11% 74% 38% Overall Otago 52% 2% 2% European Māori Pasifika Asian

Data and forecasts supplied by Infometrics. 2020 jobs data is end of March 2020 Updated: Friday, August 7, 2020