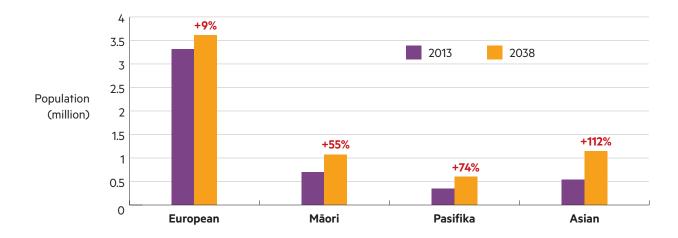

#### Projected population growth for New Zealand from 2013 to 2038 by ethnicity

|          | 2013 population | 2038 population |
|----------|-----------------|-----------------|
| European | 3,312,100       | 3,606,600       |
| Māori    | 692,300         | 1,074,000       |
| Pasifika | 344,400         | 598,800         |
| Asian    | 541,300         | 1,147,900       |