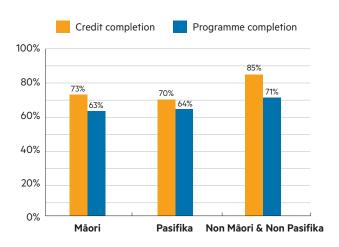

# Percentage of trainee **credit** completion by ethnicity

## Percentage of total trainee credit and programme completion by ethnicity – (All levels)

### Percentage of trainee **programme** completion by ethnicity

Service IQ MARTER PROPILE FOR MARTER PROPILE FOR