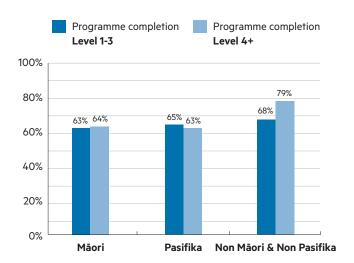

## 2015 SERVICEIQ SERVICE SECTOR DEMOGRAPHICS

### Percentage of trainees by ethnicity



### Percentage of trainees by ethnicity and level



#### Percentage of ServiceIQ trainees and all other ITO trainees by ethnicity



# Percentage of trainee **credit** completion by ethnicity



## Percentage of total trainee credit and programme completion by ethnicity – (All levels)



### Percentage of trainee **programme** completion by ethnicity



Service IQ MARTER PROPILE FOR MARTER PROPILE FOR

# 2015 SERVICEIQ SERVICE SECTOR DEMOGRAPHICS

### Employment in the Service Sectors by ethnicity (2013 census data)



Service IG

#### Projected population growth for New Zealand from 2013 to 2038 by ethnicity



|          | 2013 population | 2038 population |
|----------|-----------------|-----------------|
| European | 3,312,100       | 3,606,600       |
| Māori    | 692,300         | 1,074,000       |
| Pasifika | 344,400         | 598,800         |
| Asian    | 541,300         | 1,147,900       |