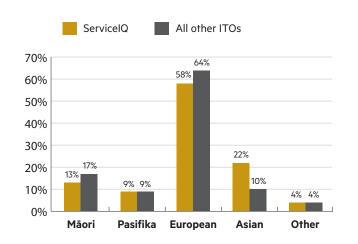

## 2015 SERVICEIQ SERVICE SECTOR DEMOGRAPHICS

### Percentage of trainees by ethnicity



### Percentage of trainees by ethnicity and level



#### Percentage of ServiceIQ trainees and all other ITO trainees by ethnicity



# Percentage of trainee **credit** completion by ethnicity



## Percentage of total trainee credit and programme completion by ethnicity – (All levels)



### Percentage of trainee **programme** completion by ethnicity



Service IQ MARTER PROPILE FOR MARTER PROPILE FOR

# 2015 SERVICEIQ SERVICE SECTOR DEMOGRAPHICS

### Employment in the Service Sectors by ethnicity (2013 census data)



Service IG

#### Projected population growth for New Zealand from 2013 to 2038 by ethnicity



|          | 2013 population | 2038 population |
|----------|-----------------|-----------------|
| European | 3,312,100       | 3,606,600       |
| Māori    | 692,300         | 1,074,000       |
| Pasifika | 344,400         | 598,800         |
| Asian    | 541,300         | 1,147,900       |