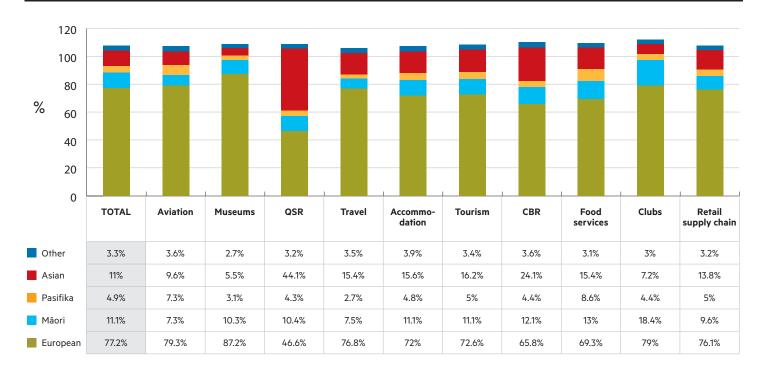

### Employment in the Service Sectors by ethnicity (2013 census data)

Service IG