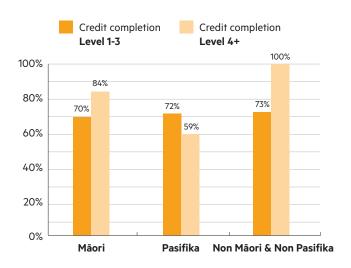

## 2015 SERVICEIQ SERVICE SECTOR DEMOGRAPHICS

### Percentage of trainees by ethnicity



### Percentage of trainees by ethnicity and level



#### Percentage of ServiceIQ trainees and all other ITO trainees by ethnicity



# Percentage of trainee **credit** completion by ethnicity



## Percentage of total trainee credit and programme completion by ethnicity – (All levels)



### Percentage of trainee **programme** completion by ethnicity



Service IQ MARTER PROPILE FOR MARTER PROPILE FOR

# 2015 SERVICEIQ SERVICE SECTOR DEMOGRAPHICS

### Employment in the Service Sectors by ethnicity (2013 census data)



Service IG

#### Projected population growth for New Zealand from 2013 to 2038 by ethnicity



|          | 2013 population | 2038 population |
|----------|-----------------|-----------------|
| European | 3,312,100       | 3,606,600       |
| Māori    | 692,300         | 1,074,000       |
| Pasifika | 344,400         | 598,800         |
| Asian    | 541,300         | 1,147,900       |