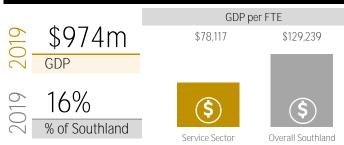

|
|                | 2019 219 48 219 64 20 17 84 855 34 1,392 | 2019     2019       219     1,113       48     149       219     1,663       64     316       20     129       17     87       84     453       855     5,591       34     81       1,392     7,964 | 2019     2019     2025       219     1,113     950       48     149     167       219     1,663     1,405       64     316     332       20     129     114       17     87     87       84     453     417       855     5,591     5,334       34     81     72       1,392     7,964     7,981 |

\*Tourism includes overlap with the other sectors

### **Business Units**



### Economic contribution



## Demographics

Southland service sector

Overall Southland

% Full Time No Post school qualification

67%

52%

47%



Data and forecasts supplied by Infometrics. 2020 jobs data is end of March 2020 Updated: Friday, August 7, 2020