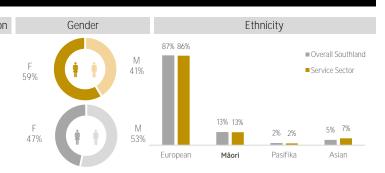

## Demographics

Southland service sector

Overall Southland

% Full Time No Post school qualification

67%

52%

47%

Data and forecasts supplied by Infometrics. 2020 jobs data is end of March 2020 Updated: Friday, August 7, 2020