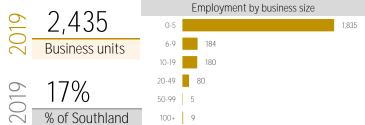

### Businesses and employment

| Business units | Filled jobs                              |                                                                                                                                                                                                     | Change                                                                                                                                                                                                                                                                                           |
|----------------|------------------------------------------|-----------------------------------------------------------------------------------------------------------------------------------------------------------------------------------------------------|--------------------------------------------------------------------------------------------------------------------------------------------------------------------------------------------------------------------------------------------------------------------------------------------------|
| 2019           | 2019                                     | 2025                                                                                                                                                                                                | 19-25                                                                                                                                                                                                                                                                                            |
| 219            | 1,113                                    | 950                                                                                                                                                                                                 | -163                                                                                                                                                                                                                                                                                             |
| 48             | 149                                      | 167                                                                                                                                                                                                 | 18                                                                                                                                                                                                                                                                                               |
| 219            | 1,663                                    | 1,405                                                                                                                                                                                               | -258                                                                                                                                                                                                                                                                                             |
| 64             | 316                                      | 332                                                                                                                                                                                                 | 16                                                                                                                                                                                                                                                                                               |
| 20             | 129                                      | 114                                                                                                                                                                                                 | -15                                                                                                                                                                                                                                                                                              |
| 17             | 87                                       | 87                                                                                                                                                                                                  | 0                                                                                                                                                                                                                                                                                                |
| 84             | 453                                      | 417                                                                                                                                                                                                 | -36                                                                                                                                                                                                                                                                                              |
| 855            | 5,591                                    | 5,334                                                                                                                                                                                               | -257                                                                                                                                                                                                                                                                                             |
| 34             | 81                                       | 72                                                                                                                                                                                                  | -9                                                                                                                                                                                                                                                                                               |
| 1,392          | 7,964                                    | 7,981                                                                                                                                                                                               | 17                                                                                                                                                                                                                                                                                               |
| 2,435          | 14,410                                   | 14,084                                                                                                                                                                                              | -326                                                                                                                                                                                                                                                                                             |
|                | 2019 219 48 219 64 20 17 84 855 34 1,392 | 2019     2019       219     1,113       48     149       219     1,663       64     316       20     129       17     87       84     453       855     5,591       34     81       1,392     7,964 | 2019     2019     2025       219     1,113     950       48     149     167       219     1,663     1,405       64     316     332       20     129     114       17     87     87       84     453     417       855     5,591     5,334       34     81     72       1,392     7,964     7,981 |

### **Business Units**