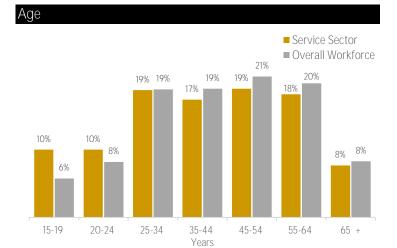

## Demographics

Southland service sector

Overall Southland

% Full Time No Post school qualification

67%

52%

47%

Data and forecasts supplied by Infometrics. 2020 jobs data is end of March 2020 Updated: Friday, August 7, 2020