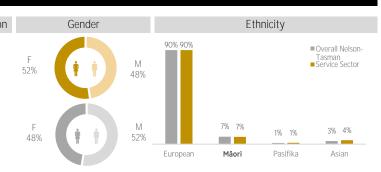

-----|-------|
|               | 2010                       | 2019    | 2025    | 10-19       | 19-25 |
| Nelson-Tasman | 13,745                     | 15,885  | 16,020  | 1.6%        | 0.1%  |
| New Zealand   | 631,435                    | 730,648 | 763,753 | 1.6%        | 0.7%  |



## Businesses and employment **Business units** Filled jobs Change 2019 2019 2025 19-25 Accommodation 300 1,244 1,109 -135 55 538 Aviation 570 -32 Cafés, bars and 303 2,181 2,091 -90 restaurants Catering 68 298 308 10 Clubs 20 93 90 -3 Museums 3 14 59 62 Quick Service 102 421 461 40 Restaurants Tourism' 1,085 5,700 5,690 -10 82 190 175 -15 Retail and retail 1,638 9,099 9,312 213 supply chain Total service sector 2,917 15,885 16,020 135



## Demographics

Nelson-Tasman service sector

Overall Nelson-Tasman