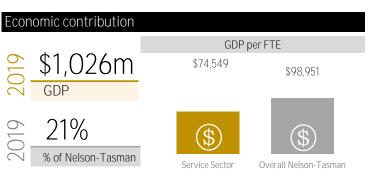

## Employment 29% 15,885 13,758 FTEs Filled jobs % of jobs 20.000 18,000 Total Employment Forecast 16,000 14.000 12 000 10.000 8,000 6,000 4.000 2.000

|               | Service sector filled jobs |         |         | % change pa |       |
|---------------|----------------------------|---------|---------|-------------|-------|
|               | 2010                       | 2019    | 2025    | 10-19       | 19-25 |
| Nelson-Tasman | 13,745                     | 15,885  | 16,020  | 1.6%        | 0.1%  |
| New Zealand   | 631,435                    | 730,648 | 763,753 | 1.6%        | 0.7%  |