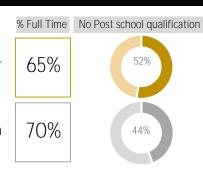

-------|-------|
|               | 2010                       | 2019    | 2025    | 10-19       | 19-25 |
| Nelson-Tasman | 13,745                     | 15,885  | 16,020  | 1.6%        | 0.1%  |
| New Zealand   | 631,435                    | 730,648 | 763,753 | 1.6%        | 0.7%  |



## Businesses and employment **Business units** Filled jobs Change 2019 2019 2025 19-25 Accommodation 300 1,244 1,109 -135 55 538 Aviation 570 -32 Cafés, bars and 303 2,181 2,091 -90 restaurants Catering 68 298 308 10 Clubs 20 93 90 -3 Museums 3 14 59 62 Quick Service 102 421 461 40 Restaurants Tourism' 1,085 5,700 5,690 -10 82 190 175 -15 Retail and retail 1,638 9,099 9,312 213 supply chain Total service sector 2,917 15,885 16,020 135



## Demographics

Nelson-Tasman service sector

Overall Nelson-Tasman