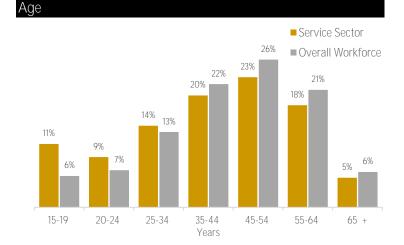

## Nelson-Tasman Service Sector 2019



\*Tourism includes overlap with the other sectors

## Employment 29% 15,885 13,758 FTEs Filled jobs % of jobs 20.000 18,000 Total Employment Forecast 16,000 14.000 12 000 10.000 8,000 6,000 4.000 2.000

|               | Service sector filled jobs |         |         | % change pa |       |
|---------------|----------------------------|---------|---------|-------------|-------|
|               | 2010                       | 2019    | 2025    | 10-19       | 19-25 |
| Nelson-Tasman | 13,745                     | 15,885  | 16,020  | 1.6%        | 0.1%  |
| New Zealand   | 631,435                    | 730,648 | 763,753 | 1.6%        | 0.7%  |



## Businesses and employment **Business units** Filled jobs Change 2019 2019 2025 19-25 Accommodation 300 1,244 1,109 -135 55 538 Aviation 570 -32 Cafés, bars and 303 2,181 2,091 -90 restaurants Catering 68 298 308 10 Clubs 20 93 90 -3 Museums 3 14 59 62 Quick Service 102 421 461 40 Restaurants Tourism' 1,085 5,700 5,690 -10 82 190 175 -15 Retail and retail 1,638 9,099 9,312 213 supply chain Total service sector 2,917 15,885 16,020 135



## Demographics

Nelson-Tasman service sector

Overall Nelson-Tasman