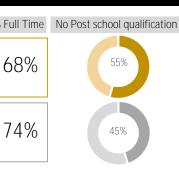

|     |  |  |
|-----------------------|------------------------|-------------|----------------|---|------------------|-----|--|--|
|                       |                        | GDP per FTE |                |   |                  |     |  |  |
| )19                   | \$7,775m               |             | \$92,120       |   | \$123,697        |     |  |  |
| 2(                    | GDP                    |             |                | I |                  |     |  |  |
| 2019                  | 21%<br>% of Canterbury |             | \$             |   | \$               |     |  |  |
|                       | ,                      |             | Service Sector | ( | Overall Canterbu | ıry |  |  |

## Demographics

Canterbury service sector

Overall Canterbury 74%