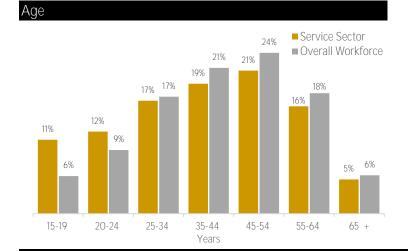

## Canterbury Service Sector 2019



\*Tourism includes overlap with the other sectors



|             | Service | e sector fille | % change pa |       |       |
|-------------|---------|----------------|-------------|-------|-------|
|             | 2010    | 2019           | 2025        | 10-19 | 19-25 |
| Canterbury  | 86,372  | 96,850         | 97,820      | 1.3%  | 0.2%  |
| New Zealand | 631,435 | 730,648        | 763,753     | 1.6%  | 0.7%  |



## Businesses and employment **Business units** Filled jobs Change 2019 2019 2025 19-25 Accommodation 1,039 3,949 -807 4,756 159 4,859 5,232 373 Aviation Cafés, bars and 1,638 12,487 12,078 -409 restaurants Catering 344 2,252 2,516 264 Clubs 99 711 649 -62 Museums 42 353 376 23 Quick Service 786 3,513 3,860 347 Restaurants Tourism' 4,397 28,219 28,613 394 384 1,363 1,267 96 Retail and retail 9,487 56,932 57,316 384 supply chain Total service sector 15,566 96,850 97,820 970

Business Units

Employment by business size

0.5

Business units

0.5

6.9

1,429

10.19

1,275

20.49

591

50.99

125

100+

86

| Economic contribution |                        |             |                |   |                  |     |  |  |
|-----------------------|------------------------|-------------|-------