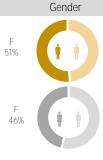

|     |  |  |
|-----------------------|------------------------|-------------|----------------|---|------------------|-----|--|--|
|                       |                        | GDP per FTE |                |   |                  |     |  |  |
| )19                   | \$7,775m               |             | \$92,120       |   | \$123,697        |     |  |  |
| 2(                    | GDP                    |             |                | I |                  |     |  |  |
| 2019                  | 21%<br>% of Canterbury |             | \$             |   | \$               |     |  |  |
|                       | ,                      |             | Service Sector | ( | Overall Canterbu | ıry |  |  |

## Demographics

Canterbury service sector

Overall Canterbury 74%