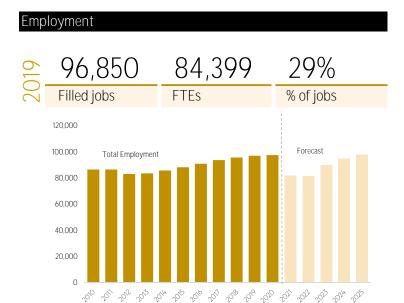

## Canterbury Service Sector 2019

\*Tourism includes overlap with the other sectors

|             | Service | e sector fille | % change pa |       |       |
|-------------|---------|----------------|-------------|-------|-------|
|             | 2010    | 2019           | 2025        | 10-19 | 19-25 |
| Canterbury  | 86,372  | 96,850         | 97,820      | 1.3%  | 0.2%  |
| New Zealand | 631,435 | 730,648        | 763,753     | 1.6%  | 0.7%  |