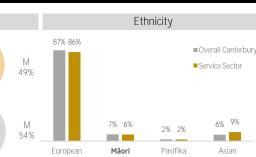

|     |  |  |
|-----------------------|------------------------|-------------|----------------|---|------------------|-----|--|--|
|                       |                        | GDP per FTE |                |   |                  |     |  |  |
| )19                   | \$7,775m               |             | \$92,120       |   | \$123,697        |     |  |  |
| 2(                    | GDP                    |             |                | I |                  |     |  |  |
| 2019                  | 21%<br>% of Canterbury |             | \$             |   | \$               |     |  |  |
|                       | ,                      |             | Service Sector | ( | Overall Canterbu | ıry |  |  |

## Demographics

Canterbury service sector

Overall Canterbury 74%