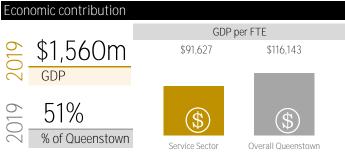

| 56             | 285         | 305    | 20     |  |  |  |  |
| Clubs                          | 9              | 31          | 14     | -17    |  |  |  |  |
| Museums                        | 8              | 19          | 23     | 4      |  |  |  |  |
| Quick Service<br>Restaurants   | 48             | 357         | 387    | 30     |  |  |  |  |
| Tourism*                       | 3,535          | 19,070      | 19,688 | 618    |  |  |  |  |
| Travel                         | 142            | 732         | 851    | 119    |  |  |  |  |
| Retail and retail supply chain | 1,015          | 4,571       | 4,839  | 268    |  |  |  |  |
| Total service sector           | 3,946          | 19,872      | 20,553 | 681    |  |  |  |  |

\*Tourism includes some overlap with the other sectors

## 



Demographics % Full Time No Post school qualification Gender Ethnicity 85% 82% Queenstown
Service Sector 78% Queenstown service sector 48% 8% 10% 38% 77% Overall Queenstown 5% 4% 1% 1% European Māori Pasifika Asian

Data and forecasts supplied by Infometrics. 2020 jobs data is end of March 2020 Updated: Friday, May 22, 2020