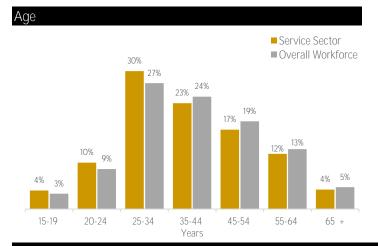

## 

Demographics % Full Time No Post school qualification Gender Ethnicity 85% 82% Queenstown
Service Sector 78% Queenstown service sector 48% 8% 10% 38% 77% Overall Queenstown 5% 4% 1% 1% European Māori Pasifika Asian