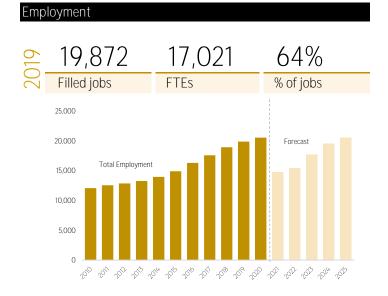

## Queenstown Service Sector 2019

|             | Service sector filled jobs |         |         | % change pa |       |
|-------------|----------------------------|---------|---------|-------------|-------|
|             | 2010                       | 2019    | 2025    | 10-19       | 19-25 |
| Queenstown  | 12,082                     | 19,872  | 20,553  | 5.7%        | 0.6%  |
| New Zealand | 631,435                    | 730,648 | 763,753 | 1.6%        | 0.7%  |