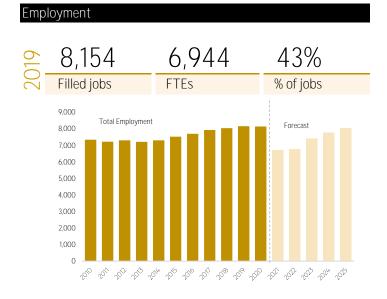

## Taupō Lakes Service Sector 2019

|             | Service sector filled jobs |         |         | % change pa |       |
|-------------|----------------------------|---------|---------|-------------|-------|
|             | 2010                       | 2019    | 2025    | 10-19       | 19-25 |
| Taupō Lakes | 7,333                      | 8,154   | 8,028   | 1.2%        | -0.3% |
| New Zealand | 631,435                    | 730,648 | 763,753 | 1.6%        | 0.7%  |