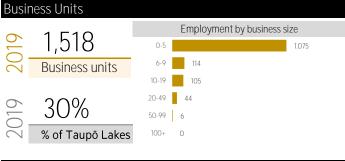

| businesses and employment      |                |             |       |        |  |  |  |  |
|--------------------------------|----------------|-------------|-------|--------|--|--|--|--|
|                                | Business units | Filled jobs |       | Change |  |  |  |  |
|                                | 2019           | 2019        | 2025  | 19-25  |  |  |  |  |
| Accommodation                  | 168            | 1,112       | 970   | -142   |  |  |  |  |
| Aviation                       | 28             | 77          | 79    | 2      |  |  |  |  |
| Cafés, bars and restaurants    | 130            | 1,047       | 933   | -114   |  |  |  |  |
| Catering                       | 22             | 69          | 78    | 9      |  |  |  |  |
| Clubs                          | 8              | 56          | 47    | -9     |  |  |  |  |
| Museums                        | 4              | 27          | 27    | 0      |  |  |  |  |
| Quick Service<br>Restaurants   | 39             | 212         | 224   | 12     |  |  |  |  |
| Tourism*                       | 443            | 6,627       | 6,442 | -185   |  |  |  |  |
| Travel                         | 35             | 72          | 82    | 10     |  |  |  |  |
| Retail and retail supply chain | 611            | 2,774       | 2,809 | 35     |  |  |  |  |
| Total service sector           | 1,518          | 8,154       | 8,028 | -126   |  |  |  |  |