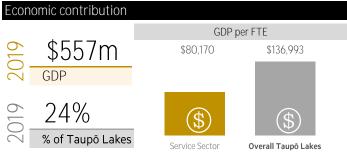

| 22             | 69          | 78    | 9      |  |  |  |  |
| Clubs                          | 8              | 56          | 47    | -9     |  |  |  |  |
| Museums                        | 4              | 27          | 27    | 0      |  |  |  |  |
| Quick Service<br>Restaurants   | 39             | 212         | 224   | 12     |  |  |  |  |
| Tourism*                       | 443            | 6,627       | 6,442 | -185   |  |  |  |  |
| Travel                         | 35             | 72          | 82    | 10     |  |  |  |  |
| Retail and retail supply chain | 611            | 2,774       | 2,809 | 35     |  |  |  |  |
| Total service sector           | 1,518          | 8,154       | 8,028 | -126   |  |  |  |  |

\*Tourism includes some overlap with the other sectors





## Demographics % Full Time No Post school qualification Gender Ethnicity ■ Overall Taupō Lakes Service Sector 66% Taupō Lakes service sector 40% 22% 21% 72% 4% 6% **Overall Taupō Lakes** 48% European Māori Pasifika Asian

Data and forecasts supplied by Infometrics. 2020 jobs data is end of March 2020

Updated: Friday, May 22, 2020