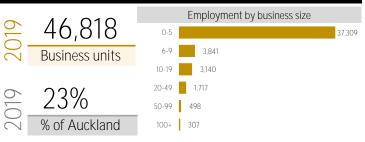

24    |  |  |
| Quick Service<br>Restaurants      | 2,508                                           | 11,619      | 13,534  | 1,915  |  |  |
| Tourism*                          | 10,101                                          | 65,995      | 65,536  | -459   |  |  |
| Travel                            | 1,280                                           | 4,839       | 5,091   | 252    |  |  |
| Retail and retail<br>supply chain | 31,189                                          | 172,457     | 182,070 | 9,613  |  |  |
| Total service sector              | 46,818                                          | 276,853     | 296,286 | 19,433 |  |  |
|                                   | *Tourism includes overlap with the other sector |             |         |        |  |  |

## **Business Units**



#### Economic contribution



### Demographics



Data and forecasts supplied by Infometrics. 2020 jobs data is as at end of March 2020