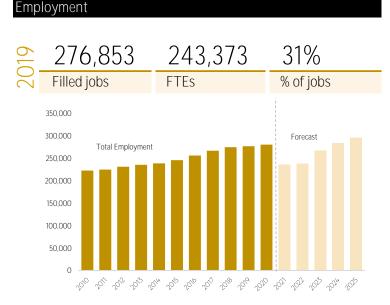

# Auckland Service Sector 2019

|             | Service sector filled jobs |         |         | % change pa |       |
|-------------|----------------------------|---------|---------|-------------|-------|
|             | 2010                       | 2019    | 2025    | 10-19       | 19-25 |
| Auckland    | 222,799                    | 276,853 | 296,286 | 2.4%        | 1.1%  |
| New Zealand | 631,435                    | 730,648 | 763,753 | 1.6%        | 0.7%  |