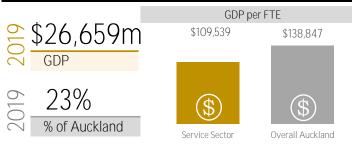

br>Restaurants      | 2,508                                           | 11,619      | 13,534  | 1,915  |  |  |
| Tourism*                          | 10,101                                          | 65,995      | 65,536  | -459   |  |  |
| Travel                            | 1,280                                           | 4,839       | 5,091   | 252    |  |  |
| Retail and retail<br>supply chain | 31,189                                          | 172,457     | 182,070 | 9,613  |  |  |
| Total service sector              | 46,818                                          | 276,853     | 296,286 | 19,433 |  |  |
|                                   | *Tourism includes overlap with the other sector |             |         |        |  |  |

## **Business Units**



#### Economic contribution



### Demographics



Data and forecasts supplied by Infometrics. 2020 jobs data is as at end of March 2020