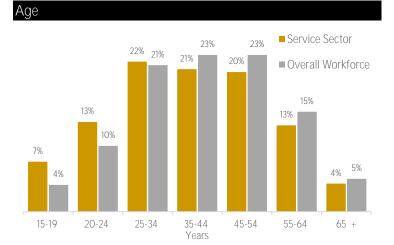

### Demographics

Data and forecasts supplied by Infometrics. 2020 jobs data is as at end of March 2020