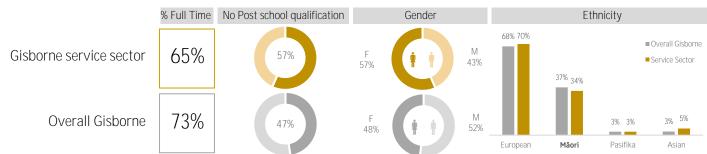

Demographics

2 500

Data and forecasts supplied by Infometrics. 2020 jobs data is as at end of March 2020