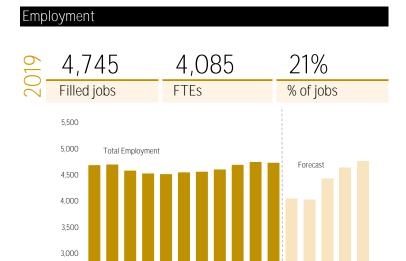

## Gisborne Service Sector 2019

|             | Service sector filled jobs |         |         | % change pa |       |
|-------------|----------------------------|---------|---------|-------------|-------|
|             | 2010                       | 2019    | 2025    | 10-19       | 19-25 |
| Gisborne    | 4,686                      | 4,745   | 4,762   | 0.1%        | 0.1%  |
| New Zealand | 631,435                    | 730,648 | 763,753 | 1.6%        | 0.7%  |