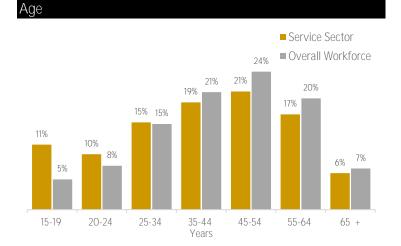

Demographics

2 500

Data and forecasts supplied by Infometrics. 2020 jobs data is as at end of March 2020