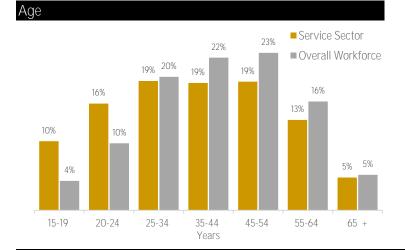

## Wellington Service Sector 2019



\*Tourism includes overlap with the other sectors

## Employment 74,894 64,676 25% Filled jobs FTEs % of jobs 80,000 Total Employment Forecast 70,000 60,000 50,000 40,000 30,000

|             | Service sector filled jobs |         |         | % change pa |       |
|-------------|----------------------------|---------|---------|-------------|-------|
|             | 2010                       | 2019    | 2025    | 10-19       | 19-25 |
| Wellington  | 70,641                     | 74,894  | 75,839  | 0.7%        | 0.2%  |
| New Zealand | 631,435                    | 730,648 | 763,753 | 1.6%        | 0.7%  |



## Businesses and employment **Business units** Filled jobs Change 2019 2019 2025 19-25 Accommodation 473 3,575 3,147 -428 97 1,986 Aviation 1,693 293 Cafés, bars and 1,365 11,602 11,003 -599 restaurants Catering 281 2,703 2,884 181 Clubs 64 448 405 -43 Museums 37 879 869 10 Quick Service 678 3,646 3,601 45 Restaurants Tourism' 3,268 23,843 23,873 30 207 745 663 -82 Retail and retail 6,969 41,555 921 40,634 supply chain Total service sector 11,609 74,894 75,839 945

Business Units

Employment by business size

0.5

Business units

6.9

1,023

10.19

813

20.49

419

50.99

113

100+

50



## Demographics

Wellington service sector

Overall Wellington