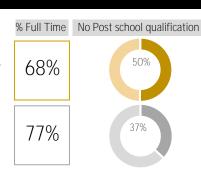

| 74,894  | 75,839  | 0.7%        | 0.2%  |
| New Zealand | 631,435                    | 730,648 | 763,753 | 1.6%        | 0.7%  |



## Businesses and employment **Business units** Filled jobs Change 2019 2019 2025 19-25 Accommodation 473 3,575 3,147 -428 97 1,986 Aviation 1,693 293 Cafés, bars and 1,365 11,602 11,003 -599 restaurants Catering 281 2,703 2,884 181 Clubs 64 448 405 -43 Museums 37 879 869 10 Quick Service 678 3,646 3,601 45 Restaurants Tourism' 3,268 23,843 23,873 30 207 745 663 -82 Retail and retail 6,969 41,555 921 40,634 supply chain Total service sector 11,609 74,894 75,839 945

Business Units

Employment by business size

0.5

Business units

6.9

1,023

10.19

813

20.49

419

50.99

113

100+

50



## Demographics

Wellington service sector

Overall Wellington