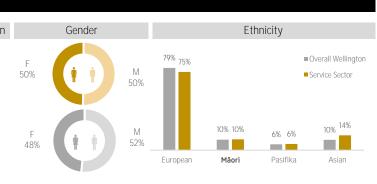

| 74,894  | 75,839  | 0.7%        | 0.2%  |
| New Zealand | 631,435                    | 730,648 | 763,753 | 1.6%        | 0.7%  |



## Businesses and employment **Business units** Filled jobs Change 2019 2019 2025 19-25 Accommodation 473 3,575 3,147 -428 97 1,986 Aviation 1,693 293 Cafés, bars and 1,365 11,602 11,003 -599 restaurants Catering 281 2,703 2,884 181 Clubs 64 448 405 -43 Museums 37 879 869 10 Quick Service 678 3,646 3,601 45 Restaurants Tourism' 3,268 23,843 23,873 30 207 745 663 -82 Retail and retail 6,969 41,555 921 40,634 supply chain Total service sector 11,609 74,894 75,839 945

Business Units

Employment by business size

0.5

Business units

6.9

1,023

10.19

813

20.49

419

50.99

113

100+

50



## Demographics

Wellington service sector

Overall Wellington