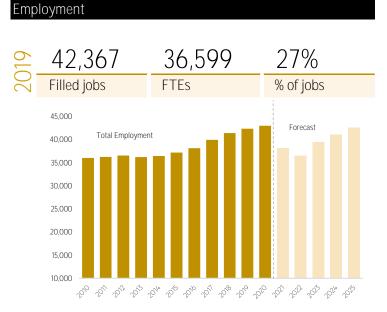

# Bay of Plenty Service Sector

|               | Service sector filled jobs |         |         | % change pa |       |
|---------------|----------------------------|---------|---------|-------------|-------|
|               | 2010                       | 2019    | 2025    | 10-19       | 19-25 |
| Bay of Plenty | 36,041                     | 42,367  | 42,566  | 1.8%        | 0.1%  |
| New Zealand   | 631,435                    | 730,648 | 742,625 | 1.6%        | 0.3%  |