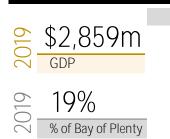

#### Economic contribution

## \$106,759

(\$)

Service Sector

GDP per FTE

Overall Bay of Plenty

Data and forecasts supplied by Infometrics. 2020 jobs data is as at end of March 2020 Updated: Friday, August 7, 2020