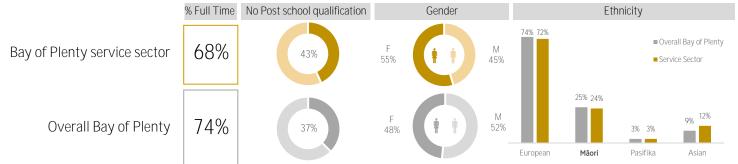

| 2,662          | 16,471        | 16,074                                           | -397   |  |  |
| Travel                            | 141            | 510           | 409                                              | -101   |  |  |
| Retail and retail<br>supply chain | 4,669          | 23,768        | 24,343                                           | 575    |  |  |
| Total service sector              | 7,729          | 42,367        | 42,566                                           | 199    |  |  |
|                                   |                | *Tourism incl | *Tourism includes overlap with the other sectors |        |  |  |

#### **Business Units**



#### Economic contribution



## \$106,759

(\$)

Service Sector

GDP per FTE



Overall Bay of Plenty





Data and forecasts supplied by Infometrics. 2020 jobs data is as at end of March 2020 Updated: Friday, August 7, 2020