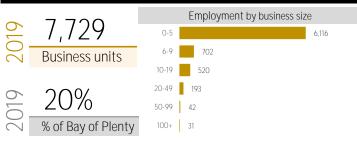

### Businesses and employment

|                                   | Business units | Filled jobs   |                                                  | Change |  |  |
|-----------------------------------|----------------|---------------|--------------------------------------------------|--------|--|--|
|                                   | 2019           | 2019          | 2025                                             | 19-25  |  |  |
| Accommodation                     | 513            | 2,766         | 2,326                                            | -440   |  |  |
| Aviation                          | 106            | 414           | 437                                              | 23     |  |  |
| Cafés, bars and<br>restaurants    | 721            | 5,203         | 4,912                                            | -291   |  |  |
| Catering                          | 183            | 1,017         | 1,108                                            | 91     |  |  |
| Clubs                             | 51             | 461           | 414                                              | -47    |  |  |
| Museums                           | 15             | 85            | 97                                               | 12     |  |  |
| Quick Service<br>Restaurants      | 399            | 1,925         | 1,994                                            | 69     |  |  |
| Tourism*                          | 2,662          | 16,471        | 16,074                                           | -397   |  |  |
| Travel                            | 141            | 510           | 409                                              | -101   |  |  |
| Retail and retail<br>supply chain | 4,669          | 23,768        | 24,343                                           | 575    |  |  |
| Total service sector              | 7,729          | 42,367        | 42,566                                           | 199    |  |  |
|                                   |                | *Tourism incl | *Tourism includes overlap with the other sectors |        |  |  |

#### **Business Units**