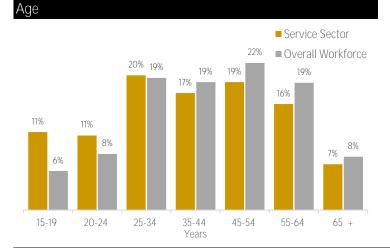

# Bay of Plenty Service Sector



|               | Service sector filled jobs |         |         | % change pa |       |
|---------------|----------------------------|---------|---------|-------------|-------|
|               | 2010                       | 2019    | 2025    | 10-19       | 19-25 |
| Bay of Plenty | 36,041                     | 42,367  | 42,566  | 1.8%        | 0.1%  |
| New Zealand   | 631,435                    | 730,648 | 742,625 | 1.6%        | 0.3%  |



### Businesses and employment

|                                   | Business units | Filled jobs   |                                                  | Change |  |  |
|-----------------------------------|----------------|---------------|--------------------------------------------------|--------|--|--|
|                                   | 2019           | 2019          | 2025                                             | 19-25  |  |  |
| Accommodation                     | 513            | 2,766         | 2,326                                            | -440   |  |  |
| Aviation                          | 106            | 414           | 437                                              | 23     |  |  |
| Cafés, bars and<br>restaurants    | 721            | 5,203         | 4,912