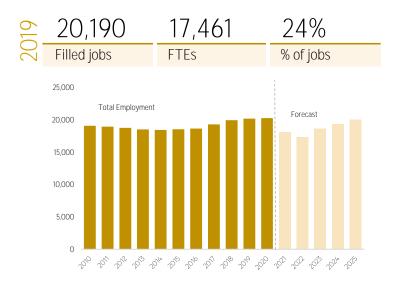

### Employment

|             | Service sector filled jobs |         |         | % change pa |       |
|-------------|----------------------------|---------|---------|-------------|-------|
|             | 2010                       | 2019    | 2025    | 10-19       | 19-25 |
| Hawke's Bay | 19,094                     | 20,190  | 20,036  | 0.6%        | -0.1% |
| New Zealand | 631,435                    | 730,648 | 742,625 | 1.6%        | 0.3%  |