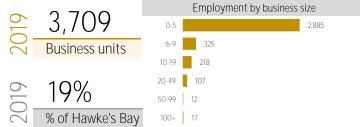

#### Businesses and employment

|                                | Business units | Filled jobs |        | Change |
|--------------------------------|----------------|-------------|--------|--------|
|                                | 2019           | 2019        | 2025   | 19-25  |
| Accommodation                  | 251            | 1,138       | 963    | -175   |
| Aviation                       | 64             | 233         | 250    | 17     |
| Cafés, bars and restaurants    | 383            | 2,808       | 2,577  | -231   |
| Catering                       | 95             | 601         | 622    | 21     |
| Clubs                          | 22             | 196         | 179    | -17    |
| Museums                        | 9              | 58          | 63     | 5      |
| Quick Service<br>Restaurants   | 183            | 823         | 862    | 39     |
| Tourism*                       | 964            | 5,623       | 5,477  | -146   |
| Travel                         | 60             | 165         | 150    | -15    |
| Retail and retail supply chain | 2,309          | 12,164      | 12,231 | 67     |
| Total service sector           | 3,709          | 20,190      | 20,036 | -154   |

#### **Business Units**