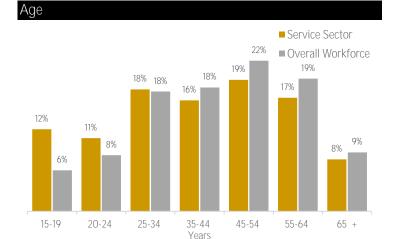

Ethnicity ■ Overall Hawke's Bay 44% ■ Service Sector 22% 21% 6% 8% 5% 4% 

Data and forecasts supplied by Infometrics. 2020 jobs data is as at end of March 2020 Updated: Friday, August 7, 2020