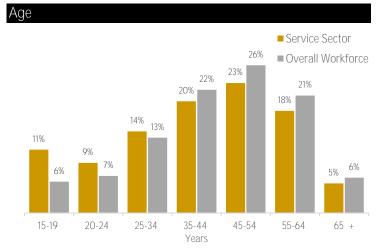

## Demographics

Data and forecasts supplied by Infometrics. 2020 jobs data is end of March 2020

Updated: Friday, August 7, 2020