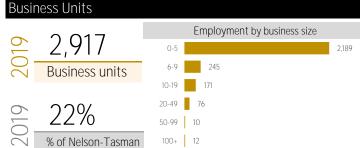

## Businesses and employment

|                                | Business units                                   | Filled jobs |        | Change |  |
|--------------------------------|--------------------------------------------------|-------------|--------|--------|--|
|                                | 2019                                             | 2019        | 2025   | 19-25  |  |
| Accommodation                  | 300                                              | 1,244       | 1,095  | -149   |  |
| Aviation                       | 55                                               | 570         | 526    | -44    |  |
| Cafés, bars and<br>restaurants | 303                                              | 2,181       | 2,067  | -114   |  |
| Catering                       | 68                                               | 298         | 312    | 14     |  |
| Clubs                          | 20                                               | 93          | 89     | -4     |  |
| Museums                        | 14                                               | 59          | 62     | 3      |  |
| Quick Service<br>Restaurants   | 102                                              | 421         | 454    | 33     |  |
| Tourism*                       | 1,085                                            | 5,700       | 5,625  | -75    |  |
| Travel                         | 82                                               | 190         | 171    | -19    |  |
| Retail and retail supply chain | 1,638                                            | 9,099       | 9,375  | 276    |  |
| Total service sector           | 2,917                                            | 15,885      | 16,025 | 140    |  |
|                                | *Tourism includes overlap with the other sectors |             |        |        |  |