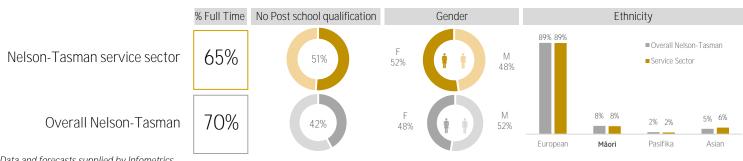

## Demographics

Data and forecasts supplied by Infometrics. 2020 jobs data is end of March 2020

Updated: Friday, August 7, 2020