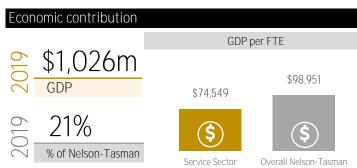

| 59          | 62     | 3      |  |
| Quick Service<br>Restaurants   | 102                                              | 421         | 454    | 33     |  |
| Tourism*                       | 1,085                                            | 5,700       | 5,625  | -75    |  |
| Travel                         | 82                                               | 190         | 171    | -19    |  |
| Retail and retail supply chain | 1,638                                            | 9,099       | 9,375  | 276    |  |
| Total service sector           | 2,917                                            | 15,885      | 16,025 | 140    |  |
|                                | *Tourism includes overlap with the other sectors |             |        |        |  |





## Demographics



Data and forecasts supplied by Infometrics. 2020 jobs data is end of March 2020

Updated: Friday, August 7, 2020