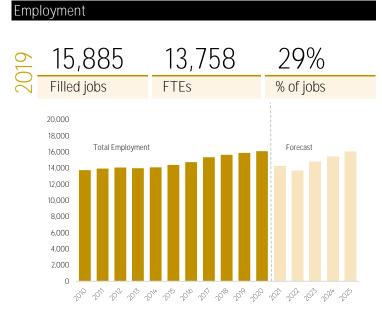

## Nelson-Tasman Service Sector

|               | Service sector filled jobs |         |         | % change pa |       |
|---------------|----------------------------|---------|---------|-------------|-------|
|               | 2010                       | 2019    | 2025    | 10-19       | 19-25 |
| Nelson-Tasman | 13,745                     | 15,885  | 16,025  | 1.6%        | 0.1%  |
| New Zealand   | 631,435                    | 730,648 | 742,625 | 1.6%        | 0.3%  |