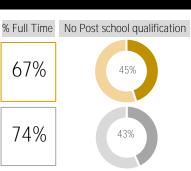

| 8              | 56          | 46    | -10    |
| Museums                        | 4              | 27          | 27    | 0      |
| Quick Service<br>Restaurants   | 39             | 212         | 221   | 9      |
| Tourism*                       | 1,113          | 6,627       | 6,405 | -222   |
| Travel                         | 35             | 72          | 80    | 8      |
| Retail and retail supply chain | 611            | 2,774       | 2,818 | 44     |
| Total service sector           | 1,518          | 8,154       | 7,998 | -156   |

\*Tourism includes some overlap with the other sectors

## **Business Units**





# Employment by business size 6-9 114

### Economic contribution









#### Demographics

Taupō Lakes service sector

Overall Taupō Lakes







Data and forecasts supplied by Infometrics. 2020 jobs data is end of March 2020

Updated: Friday, August 7, 2020