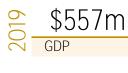

| 22             | 69          | 78    | 9      |
| Clubs                          | 8              | 56          | 46    | -10    |
| Museums                        | 4              | 27          | 27    | 0      |
| Quick Service<br>Restaurants   | 39             | 212         | 221   | 9      |
| Tourism*                       | 1,113          | 6,627       | 6,405 | -222   |
| Travel                         | 35             | 72          | 80    | 8      |
| Retail and retail supply chain | 611            | 2,774       | 2,818 | 44     |
| Total service sector           | 1,518          | 8,154       | 7,998 | -156   |

\*Tourism includes some overlap with the other sectors

## **Business Units**





# Employment by business size 6-9 114

### Economic contribution









#### Demographics

Taupō Lakes service sector

Overall Taupō Lakes







Data and forecasts supplied by Infometrics. 2020 jobs data is end of March 2020

Updated: Friday, August 7, 2020