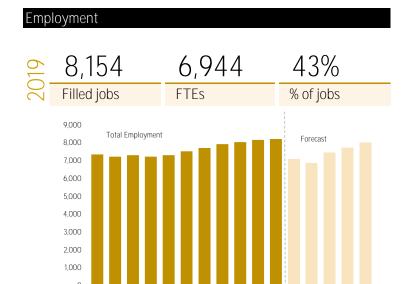

## Taupō Lakes Service Sector

|             | Service sector filled jobs |         |         | % change pa |       |
|-------------|----------------------------|---------|---------|-------------|-------|
|             | 2010                       | 2019    | 2025    | 10-19       | 19-25 |
| Taupō Lakes | 7,333                      | 8,154   | 7,998   | 1.2%        | -0.3% |
| New Zealand | 631,435                    | 730,648 | 742,625 | 1.6%        | 0.3%  |