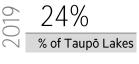

## Taupō Lakes Service Sector

|             | Service sector filled jobs |         |         | % change pa |       |
|-------------|----------------------------|---------|---------|-------------|-------|
|             | 2010                       | 2019    | 2025    | 10-19       | 19-25 |
| Taupō Lakes | 7,333                      | 8,154   | 7,998   | 1.2%        | -0.3% |
| New Zealand | 631,435                    | 730,648 | 742,625 | 1.6%        | 0.3%  |