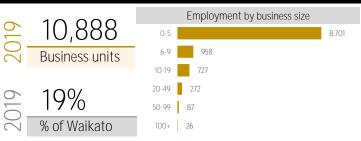

## Businesses and employment

|                                | Business units                                   | Filled jobs |        | Change |  |
|--------------------------------|--------------------------------------------------|-------------|--------|--------|--|
|                                | 2019                                             | 2019        | 2025   | 19-25  |  |
| Accommodation                  | 727                                              | 3,368       | 2,901  | -467   |  |
| Aviation                       | 128                                              | 599         | 610    | 11     |  |
| Cafés, bars and<br>restaurants | 1,101                                            | 7,873       | 7,689  | -184   |  |
| Catering                       | 258                                              | 1,507       | 1,627  | 120    |  |
| Clubs                          | 73                                               | 539         | 483    | -56    |  |
| Museums                        | 30                                               | 125         | 144    | 19     |  |
| Quick Service<br>Restaurants   | 546                                              | 2,517       | 2,787  | 270    |  |
| Tourism*                       | 3,653                                            | 21,966      | 22,259 | 293    |  |
| Travel                         | 169                                              | 717         | 766    | 49     |  |
| Retail and retail supply chain | 6,494                                            | 33,150      | 33,855 | 705    |  |
| Total service sector           | 10,888                                           | 59,139      | 60,268 | 1,129  |  |
|                                | *Tourism includes overlap with the other sectors |             |        |        |  |

**Business Units** 