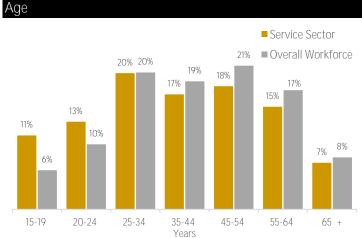

## Waikato Service Sector



|             | Service sector filled jobs |         |         | % change pa |       |
|-------------|----------------------------|---------|---------|-------------|-------|
|             | 2010                       | 2019    | 2025    | 10-19       | 19-25 |
| Waikato     | 51,609                     | 59,139  | 60,268  | 1.5%        | 0.3%  |
| New Zealand | 631,435                    | 730,648 | 742,625 | 1.6%        | 0.3%  |



## Businesses and employment

|                                | Business units                                   | Filled jobs |        | Change |  |
|--------------------------------|--------------------------------------------------|-------------|--------|--------|--|
|                                | 2019                                             | 2019        | 2025   | 19-25  |  |
| Accommodation                  | 727                                              | 3,368       | 2,901  | -467   |  |
| Aviation                       | 128                                              | 599         | 610    | 11     |  |
| Cafés, bars and<br>restaurants | 1,101                                            | 7,873       | 7,689  | -184   |  |
| Catering                       | 258