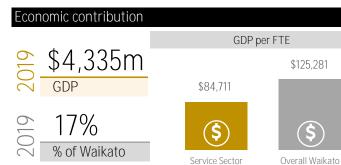

| 125         | 144    | 19     |  |
| Quick Service<br>Restaurants   | 546                                              | 2,517       | 2,787  | 270    |  |
| Tourism*                       | 3,653                                            | 21,966      | 22,259 | 293    |  |
| Travel                         | 169                                              | 717         | 766    | 49     |  |
| Retail and retail supply chain | 6,494                                            | 33,150      | 33,855 | 705    |  |
| Total service sector           | 10,888                                           | 59,139      | 60,268 | 1,129  |  |
|                                | *Tourism includes overlap with the other sectors |             |        |        |  |

**Business Units** 





## Demographics

Updated: Friday, August 7, 2020



Employment