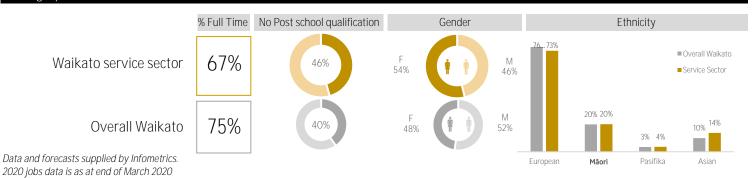

Quick Service<br>Restaurants   | 546                                              | 2,517       | 2,787  | 270    |  |
| Tourism*                       | 3,653                                            | 21,966      | 22,259 | 293    |  |
| Travel                         | 169                                              | 717         | 766    | 49     |  |
| Retail and retail supply chain | 6,494                                            | 33,150      | 33,855 | 705    |  |
| Total service sector           | 10,888                                           | 59,139      | 60,268 | 1,129  |  |
|                                | *Tourism includes overlap with the other sectors |             |        |        |  |

**Business Units** 





## Demographics

Updated: Friday, August 7, 2020



Employment