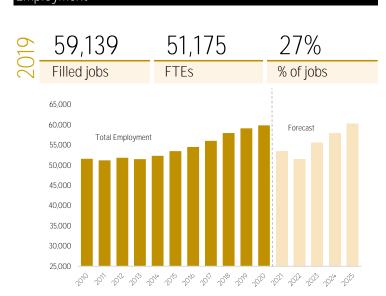

## Waikato Service Sector

|             | Service sector filled jobs |         |         | % change pa |       |
|-------------|----------------------------|---------|---------|-------------|-------|
|             | 2010                       | 2019    | 2025    | 10-19       | 19-25 |
| Waikato     | 51,609                     | 59,139  | 60,268  | 1.5%        | 0.3%  |
| New Zealand | 631,435                    | 730,648 | 742,625 | 1.6%        | 0.3%  |