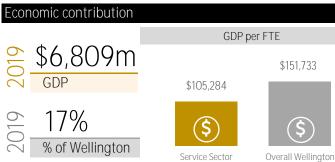

| 3,601       | 3,592  | -9     |  |
| Tourism*                       | 3,268                                            | 23,843      | 23,509 | -334   |  |
| Travel                         | 207                                              | 745         | 649    | -96    |  |
| Retail and retail supply chain | 6,969                                            | 40,634      | 41,810 | 1,176  |  |
| Total service sector           | 11,609                                           | 74,894      | 75,639 | 745    |  |
|                                | *Tourism includes overlap with the other sectors |             |        |        |  |

**Business Units** 

Employment by business size 11,609 0-5 9.037 1,023 6-9 Business units 10-19 813 419 20-49 20% 019 50-99 113 % of Wellington 100+ 50



Demographics



Updated: Friday, August 7, 2020