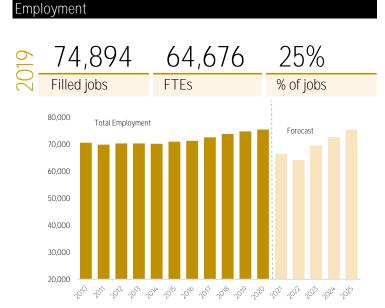

## Wellington Service Sector

|             | Service sector filled jobs |         |         | % change pa |       |
|-------------|----------------------------|---------|---------|-------------|-------|
|             | 2010                       | 2019    | 2025    | 10-19       | 19-25 |
| Wellington  | 70,641                     | 74,894  | 75,639  | 0.7%        | 0.2%  |
| New Zealand | 631,435                    | 730,648 | 742,625 | 1.6%        | 0.3%  |