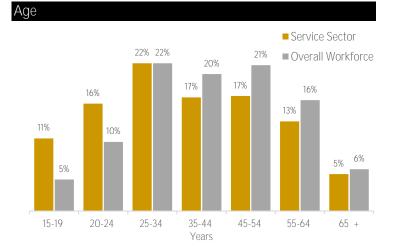

**Business Units** 

Employment by business size 11,609 0-5 9.037 1,023 6-9 Business units 10-19 813 419 20-49 20% 019 50-99 113 % of Wellington 100+ 50

Demographics

Updated: Friday, August 7, 2020