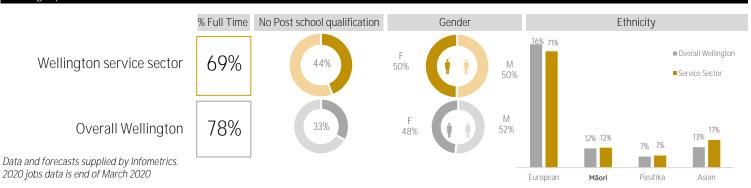

| 3,592  | -9     |  |
| Tourism*                       | 3,268                                            | 23,843      | 23,509 | -334   |  |
| Travel                         | 207                                              | 745         | 649    | -96    |  |
| Retail and retail supply chain | 6,969                                            | 40,634      | 41,810 | 1,176  |  |
| Total service sector           | 11,609                                           | 74,894      | 75,639 | 745    |  |
|                                | *Tourism includes overlap with the other sectors |             |        |        |  |

**Business Units** 

Employment by business size 11,609 0-5 9.037 1,023 6-9 Business units 10-19 813 419 20-49 20% 019 50-99 113 % of Wellington 100+ 50



Demographics



Updated: Friday, August 7, 2020