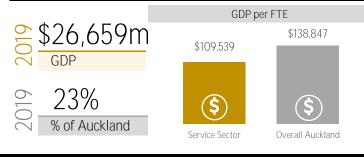

668  | 926    |
| Catering                       | 940            | 8,614       | 9,612   | 998    |
| Clubs                          | 195            | 1,212       | 1,121   | -91    |
| Museums                        | 68             | 874         | 972     | 98     |
| Quick Service<br>Restaurants   | 2,508          | 11,619      | 12,352  | 733    |
| Tourism*                       | 10,101         | 65,995      | 68,224  | 2,229  |
| Travel                         | 1,280          | 4,839       | 4,770   | -69    |
| Retail and retail supply chain | 31,189         | 172,457     | 177,673 | 5,216  |
| Total service sector           | 46,818         | 276,853     | 285,936 | 9,083  |

\*Tourism includes overlap with the other sectors

# **Business Units**



#### Economic contribution



#### Demographics

Auckland service sector

Overall Auckland

79%

74%





Data and forecasts supplied by Infometrics. 2020 jobs data is as at end of March 2020