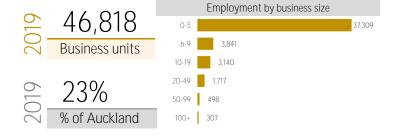

# Businesses and employment

|                                | Business units | Filled jobs |         | Change |
|--------------------------------|----------------|-------------|---------|--------|
|                                | 2019           | 2019        | 2025    | 19-25  |
| Accommodation                  | 1,320          | 7,913       | 6,896   | -1,017 |
| Aviation                       | 427            | 11,733      | 12,242  | 509    |
| Cafés, bars and restaurants    | 4,961          | 35,742      | 36,668  | 926    |
| Catering                       | 940            | 8,614       | 9,612   | 998    |
| Clubs                          | 195            | 1,212       | 1,121   | -91    |
| Museums                        | 68             | 874         | 972     | 98     |
| Quick Service<br>Restaurants   | 2,508          | 11,619      | 12,352  | 733    |
| Tourism*                       | 10,101         | 65,995      | 68,224  | 2,229  |
| Travel                         | 1,280          | 4,839       | 4,770   | -69    |
| Retail and retail supply chain | 31,189         | 172,457     | 177,673 | 5,216  |
| Total service sector           | 46,818         | 276,853     | 285,936 | 9,083  |

# **Business Units**