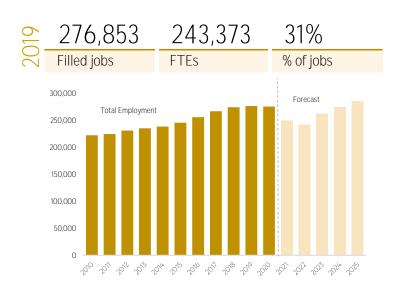

# **Employment**

|             | Service sector filled jobs |         |         | % change pa |       |
|-------------|----------------------------|---------|---------|-------------|-------|
|             | 2010                       | 2019    | 2025    | 10-19       | 19-25 |
| Auckland    | 222,799                    | 276,853 | 285,936 | 2.4%        | 0.5%  |
| New Zealand | 631,435                    | 730,648 | 742,625 | 1.6%        | 0.3%  |