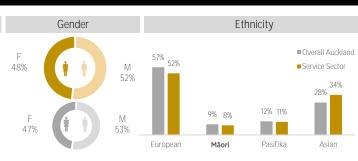

#### Demographics

Auckland service sector

Overall Auckland

79%

74%

Data and forecasts supplied by Infometrics. 2020 jobs data is as at end of March 2020