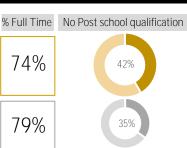

#### Demographics

Auckland service sector

Overall Auckland

79%

74%

Data and forecasts supplied by Infometrics. 2020 jobs data is as at end of March 2020