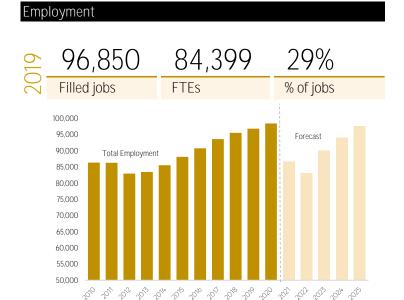

# Canterbury Service Sector

|             | Service sector filled jobs |         |         | % change pa |       |
|-------------|----------------------------|---------|---------|-------------|-------|
|             | 2010                       | 2019    | 2025    | 10-19       | 19-25 |
| Canterbury  | 86,372                     | 96,850  | 97,721  | 1.3%        | 0.1%  |
| New Zealand | 631,435                    | 730,648 | 742,625 | 1.6%        | 0.3%  |