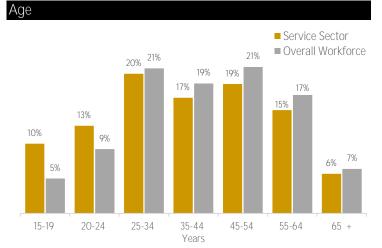

## Demographics

% Full Time No Post school qualification Gender Ethnicity 82% 80% 69% Canterbury service sector 48% 51% 49% 76% **Overall Canterbury** 3% 2% 54% European Māori Pasifika

Data and forecasts supplied by Infometrics. 2020 jobs data is end of March 2020 Updated: Tuesday, August 11, 2020