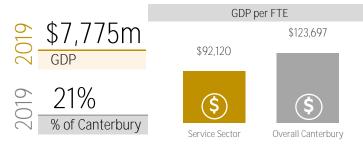

| 344            | 2,252       | 2,516  | 264    |
| Clubs                          | 99             | 711         | 641    | -70    |
| Museums                        | 42             | 353         | 379    | 26     |
| Quick Service<br>Restaurants   | 786            | 3,513       | 3,803  | 290    |
| Tourism*                       | 4,397          | 28,219      | 28,191 | -28    |
| Travel                         | 384            | 1,267       | 1,331  | 64     |
| Retail and retail supply chain | 9,487          | 56,932      | 57,649 | 717    |
| Total service sector           | 15,566         | 96,850      | 97,721 | 871    |

\*Tourism includes overlap with the other sectors

Overall Canterbury

11% 14%

Asian

■ Service Sector

#### **Business Units**



#### Economic contribution



## Demographics

% Full Time No Post school qualification Gender Ethnicity 82% 80% 69% Canterbury service sector 48% 51% 49% 76% **Overall Canterbury** 3% 2% 54% European Māori Pasifika

Data and forecasts supplied by Infometrics. 2020 jobs data is end of March 2020 Updated: Tuesday, August 11, 2020