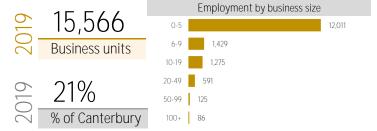

### Businesses and employment

|                                | Business units | Filled jobs |        | Change |
|--------------------------------|----------------|-------------|--------|--------|
|                                | 2019           | 2019        | 2025   | 19-25  |
| Accommodation                  | 1,039          | 4,756       | 3,897  | -859   |
| Aviation                       | 159            | 4,859       | 5,175  | 316    |
| Cafés, bars and restaurants    | 1,638          | 12,487      | 11,923 | -564   |
| Catering                       | 344            | 2,252       | 2,516  | 264    |
| Clubs                          | 99             | 711         | 641    | -70    |
| Museums                        | 42             | 353         | 379    | 26     |
| Quick Service<br>Restaurants   | 786            | 3,513       | 3,803  | 290    |
| Tourism*                       | 4,397          | 28,219      | 28,191 | -28    |
| Travel                         | 384            | 1,267       | 1,331  | 64     |
| Retail and retail supply chain | 9,487          | 56,932      | 57,649 | 717    |
| Total service sector           | 15,566         | 96,850      | 97,721 | 871    |

#### **Business Units**