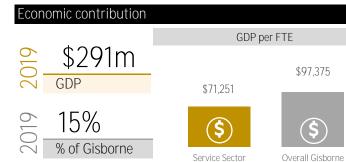

## Demographics

Data and forecasts supplied by Infometrics. 2020 jobs data is as at end of March 2020 Updated: Friday, August 7, 2020