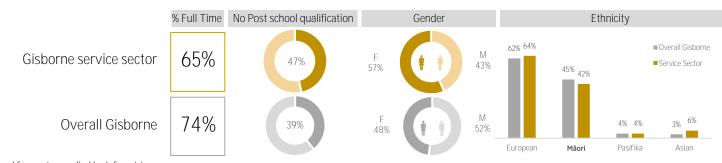

## Demographics

Data and forecasts supplied by Infometrics. 2020 jobs data is as at end of March 2020 Updated: Friday, August 7, 2020