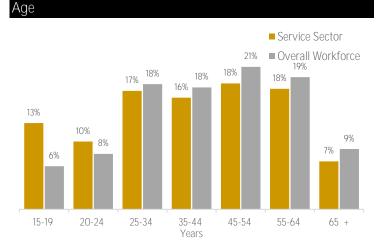

## Demographics

Data and forecasts supplied by Infometrics. 2020 jobs data is as at end of March 2020 Updated: Friday, August 7, 2020