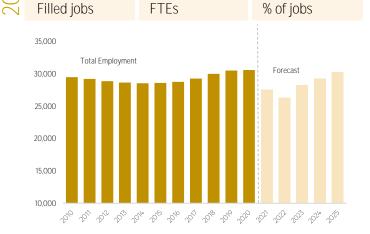

## Manawatū-Whanganui Service Sector

|                    | Service sector filled jobs |         |         | % change pa |       |
|--------------------|----------------------------|---------|---------|-------------|-------|
|                    | 2010                       | 2019    | 2025    | 10-19       | 19-25 |
| Manawatū-Whanganui | 29,503                     | 30,518  | 30,323  | 0.4%        | -0.1% |
| New Zealand        | 631,435                    | 730,648 | 742,625 | 1.6%        | 0.3%  |

### Businesses and employment

|                                | Business units | Filled jobs |        | Change |
|--------------------------------|----------------|-------------|--------|--------|
|                                | 2019           | 2019        | 2025   | 19-25  |
| Accommodation                  | 331            | 1,373       | 1,139  | -234   |
| Aviation                       | 61             | 595         | 710    | 115    |
| Cafés, bars and restaurants    | 533            | 3,713       | 3,354  | -359   |
| Catering                       | 129            | 910         | 969    | 59     |
| Clubs                          | 54             | 332         | 303    | -29    |
| Museums                        | 19             | 123         | 127    | 4      |
| Quick Service<br>Restaurants   | 276            | 1,459       | 1,492  | 33     |
| Tourism*                       | 1,095          | 7,272       | 7,164  | -108   |
| Travel                         | 67             | 219         | 209    | -10    |
| Retail and retail supply chain | 2,993          | 18,759      | 18,740 | -19    |
| Total service sector           | 4,834          | 30,518      | 30,323 | -195   |