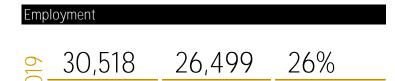

## Manawatū-Whanganui Service Sector

|                    | Service sector filled jobs |         |         | % change pa |       |
|--------------------|----------------------------|---------|---------|-------------|-------|
|                    | 2010                       | 2019    | 2025    | 10-19       | 19-25 |
| Manawatū-Whanganui | 29,503                     | 30,518  | 30,323  | 0.4%        | -0.1% |
| New Zealand        | 631,435                    | 730,648 | 742,625 | 1.6%        | 0.3%  |

### Businesses and employment

|                                | Business units | Filled jobs |        | Change |
|--------------------------------|----------------|-------------|--------|--------|
|                                | 2019           | 2019        | 2025   | 19-25  |
| Accommodation                  | 331            | 1,373       | 1,139  | -234   |
| Aviation                       | 61             | 595         | 710    | 115    |
| Cafés, bars and restaurants    | 533            | 3,713       | 3,354  | -359   |
| Catering                       | 129            | 910         | 969    | 59     |
| Clubs                          | 54             | 332         | 303    | -29    |
| Museums                        | 19             | 123         | 127    | 4      |
| Quick Service<br>Restaurants   | 276            | 1,459       | 1,492  | 33     |
| Tourism*                       | 1,095          | 7,272       | 7,164  | -108   |
| Travel                         | 67             | 219         | 209    | -10    |
| Retail and retail supply chain | 2,993          | 18,759      | 18,740 | -19    |
| Total service sector           | 4,834          | 30,518      | 30,323 | -195   |