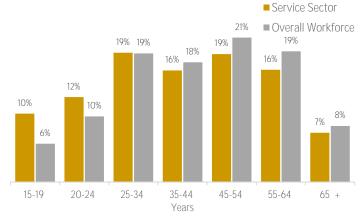

# Age

#### Demographics

Manawatū-Whanganui Service Sector

Overall Manawatū-Whanganui

75%

68%

Data and forecasts supplied by Infometrics. 2020 jobs data is end of March 2020 Updated: Friday, August 7, 2020