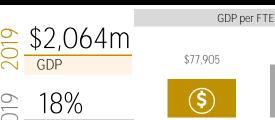

| 3,354  | -359   |
| Catering                       | 129            | 910         | 969    | 59     |
| Clubs                          | 54             | 332         | 303    | -29    |
| Museums                        | 19             | 123         | 127    | 4      |
| Quick Service<br>Restaurants   | 276            | 1,459       | 1,492  | 33     |
| Tourism*                       | 1,095          | 7,272       | 7,164  | -108   |
| Travel                         | 67             | 219         | 209    | -10    |
| Retail and retail supply chain | 2,993          | 18,759      | 18,740 | -19    |
| Total service sector           | 4,834          | 30,518      | 30,323 | -195   |

\*Tourism includes overlap with the other sectors

#### **Business Units**



#### Economic contribution



% of Manawatū-Whanganui





Overall Manawatū-

#### Demographics

Manawatū-Whanganui Service Sector

Overall Manawatū-Whanganui

75%

68%





Data and forecasts supplied by Infometrics. 2020 jobs data is end of March 2020 Updated: Friday, August 7, 2020