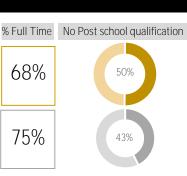

#### Demographics

Manawatū-Whanganui Service Sector

Overall Manawatū-Whanganui

75%

68%

Data and forecasts supplied by Infometrics. 2020 jobs data is end of March 2020 Updated: Friday, August 7, 2020