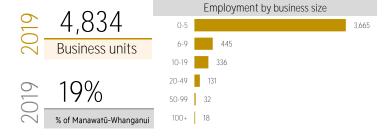

### Businesses and employment

|                                | Business units | Filled jobs |        | Change |
|--------------------------------|----------------|-------------|--------|--------|
|                                | 2019           | 2019        | 2025   | 19-25  |
| Accommodation                  | 331            | 1,373       | 1,139  | -234   |
| Aviation                       | 61             | 595         | 710    | 115    |
| Cafés, bars and restaurants    | 533            | 3,713       | 3,354  | -359   |
| Catering                       | 129            | 910         | 969    | 59     |
| Clubs                          | 54             | 332         | 303    | -29    |
| Museums                        | 19             | 123         | 127    | 4      |
| Quick Service<br>Restaurants   | 276            | 1,459       | 1,492  | 33     |
| Tourism*                       | 1,095          | 7,272       | 7,164  | -108   |
| Travel                         | 67             | 219         | 209    | -10    |
| Retail and retail supply chain | 2,993          | 18,759      | 18,740 | -19    |
| Total service sector           | 4,834          | 30,518      | 30,323 | -195   |

#### **Business Units**

#### Economic contribution

% of Manawatū-Whanganui

Overall Manawatū-